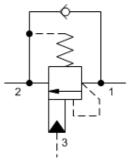

### Table of Contents

| CEBA | 3:1 pilot ratio, restrictive, LoadAdaptive™ counterbalance       |
|------|------------------------------------------------------------------|
| CEBC | 3:1 pilot ratio, semi-restrictive, LoadAdaptive™ counterbalance  |
| CECA | 3:1 pilot ratio, standard capacity, LoadAdaptive™ counterbalance |