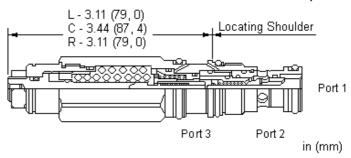

### Table of Contents

| CEBA | 3:1 pilot ratio, restrictive, LoadAdaptive™ counterbalance       |
|------|------------------------------------------------------------------|
| CEBC | 3:1 pilot ratio, semi-restrictive, LoadAdaptive™ counterbalance  |
| CECA | 3:1 pilot ratio, standard capacity, LoadAdaptive™ counterbalance |