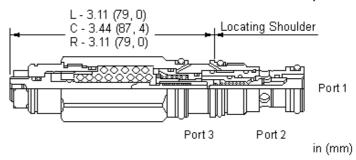

### Table of Contents

| CEBA | 3:1 pilot ratio, restrictive, LoadAdaptive™ counterbalance       |
|------|------------------------------------------------------------------|
| CEBC | 3:1 pilot ratio, semi-restrictive, LoadAdaptive™ counterbalance  |
| CECA | 3:1 pilot ratio, standard capacity, LoadAdaptive™ counterbalance |