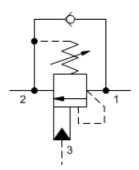

### Table of Contents

| CEBA | 3:1 pilot ratio, restrictive, LoadAdaptive™ counterbalance       |
|------|------------------------------------------------------------------|
| CEBC | 3:1 pilot ratio, semi-restrictive, LoadAdaptive™ counterbalance  |
| CECA | 3:1 pilot ratio, standard capacity, LoadAdaptive™ counterbalance |