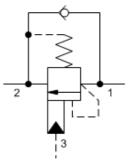

### Table of Contents

| CEBA | 3:1 pilot ratio, restrictive, LoadAdaptive™ counterbalance       |
|------|------------------------------------------------------------------|
| CEBC | 3:1 pilot ratio, semi-restrictive, LoadAdaptive™ counterbalance  |
| CECA | 3:1 pilot ratio, standard capacity, LoadAdaptive™ counterbalance |