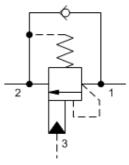

### Table of Contents

| CEBA | 3:1 pilot ratio, restrictive, LoadAdaptive™ counterbalance       |
|------|------------------------------------------------------------------|
| CEBC | 3:1 pilot ratio, semi-restrictive, LoadAdaptive™ counterbalance  |
| CECA | 3:1 pilot ratio, standard capacity, LoadAdaptive™ counterbalance |