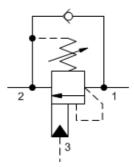

### Table of Contents

| CEBA | 3:1 pilot ratio, restrictive, LoadAdaptive™ counterbalance       |
|------|------------------------------------------------------------------|
| CEBC | 3:1 pilot ratio, semi-restrictive, LoadAdaptive™ counterbalance  |
| CECA | 3:1 pilot ratio, standard capacity, LoadAdaptive™ counterbalance |