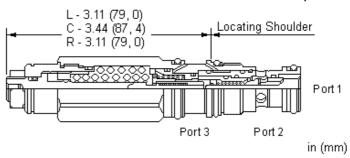

### Table of Contents

| CEBA | 3:1 pilot ratio, restrictive, LoadAdaptive™ counterbalance       |
|------|------------------------------------------------------------------|
| CEBC | 3:1 pilot ratio, semi-restrictive, LoadAdaptive™ counterbalance  |
| CECA | 3:1 pilot ratio, standard capacity, LoadAdaptive™ counterbalance |